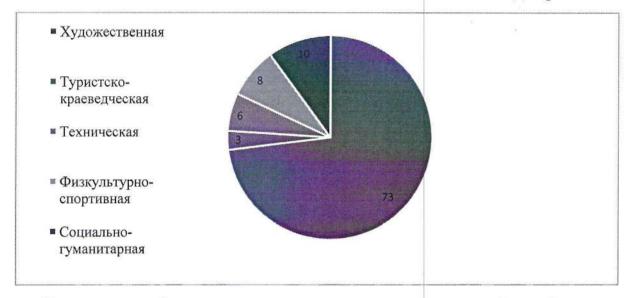

во обучающихся | %  |
| Художественная              | 3547               | 83  | 2868               | 70,4 | 3255               | 73 |
| Туристско-<br>краеведческая | 160                | 3,7 | 79                 | 2    | 125                | 3  |
| Техническая                 | 201                | 4,7 | 431                | 10,6 | 265                | 6  |
| Физкультурно-<br>спортивная | 40                 | 0,9 | 302                | 7,5  | 371                | 8  |
| Социально-<br>гуманитарная  | 315                | 7,3 | 395                | 9,5  | 443                | 10 |
| Всего                       | 4263               |     | 4075               |      | 4459               |    |

Количественное распределение обучающихся по направленностях в процентном соотношении Диаграмма №1



Бесплатные образовательные услуги определяют устойчивый спрос. Потребность в дополнительном образовании устойчива, так как это подтверждается сохранностью контингента обучающихся.

Численность детей, относящихся к особым категориям Таблица № 7

| 05                                                    | 2020 год           |    | 2021 год           | 2021 год |                    | Ţ     |
|-------------------------------------------------------|--------------------|----|--------------------|----------|--------------------|-------|
| Особая<br>категория детей                             | Кол-во обучающихся | %  | Кол-во обучающихся | %        | Кол-во обучающихся | %.    |
| Одаренные дети                                        | 213                | 5% | 244                | 6%       | 35