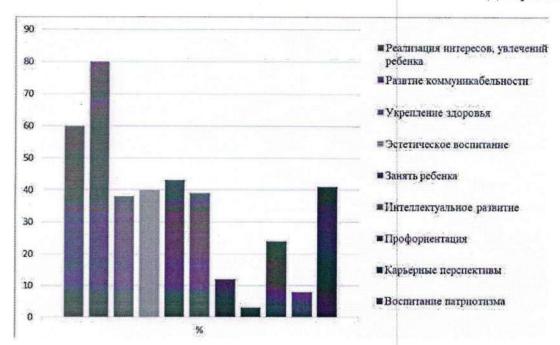

астники | Призеры |
| Международный     | 16%       | 14%     | 14,6%     | 11,8%   | 15,2%     | 13,7%   |
| Федеральный       | 18%       | 13%     | 3,9%      | 2,5%    | 4%        | 4%      |
| (Меж)региональный | 8%        | 6%      | 4,8%      | 2,3%    | 6%        | 6%      |

2.4 Функционирование внутренней системы оценки качества образования.

В 2022 году в МБУ ДО ДДТ им. Е. Е. Дерягиной была создана форма для анкетирования родителей, законных представителей обучающихся, по вопросам качества образования и условий предоставления образовательных услуг. Согласно результатам данного анкетирования было выявлено следующее:

Удовлетворенность услугами дополнительного образования ДДТ по приведенным ниже критериям



Приоритеты пользователей услуг дополнительного образования Диаграмма №3



Обоснование выбора творческого объединения



2.5 Оценка качества кадрового обеспечения

Образовательный процесс 2022 обеспечивался 76 году 28 48 педагогическими работниками из штатные работники и них Педагогический коллектив Дома творчества совместители. детского характеризуется высоким образовательным потенциалом, более 67% педагогов имеют высшее образование.

В ДДТ создан творческий, стабильно работающий педагогический коллектив единомышленников, открытый для всего нового.

Уровень образования сотрудников Пиаграмма №5



Педагогический коллектив отличается высоким уровнем профессионального мастерства: 29 сотрудников – 38% с высшей и 15 сотрудников – 20% первой квалификационными категориями.

За отчетный период прошли аттестационную процедуру 5 педагогических работников - 3 педагога, 1