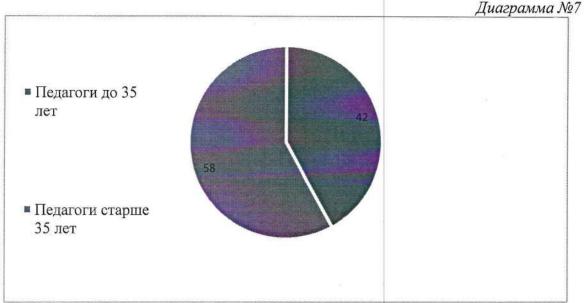

ытый для всего нового.

Уровень образования сотрудников Пиаграмма №5



Педагогический коллектив отличается высоким уровнем профессионального мастерства: 29 сотрудников – 38% с высшей и 15 сотрудников – 20% первой квалификационными категориями.

За отчетный период прошли аттестационную процедуру 5 педагогических работников - 3 педагога, 1 концертмейстер подтвердили имеющуюся категорию, среди них 2 первых, 2 высших квалификационных категорий - 1 педагог дополнительного образования повысил квалификационную категорию с первой на высшую.

Уровень квалификационных категорий педагогических работников Диаграмма №6



Количественный состав педагогов до 35 лет - 32 человека, что составляет 42% от общего числа педагогических работников.

Уровень квалификационных категорий педагогических работников



В состав Аттестационной комиссии Министерства образования и молодежной политики Свердловской области от МБУ ДО ДДТ им Е.Е. Дерягиной в 2022 году входили специалисты, привлекаемые для осуществления всестороннего анализа профессиональной деятельности педагогических работников, аттестующихся в целях установления первой, высшей квалификационной категорий:

Булычева Оксана Викторовна, педагог-организатор

Вершинина Людмила Григорьевна, ПДО

Дрокин Андрей Анатольевич, ПДО

Никитина Анастасия Валерьевна, ПДО

Педагоги Дома детского творчества выступают в роли жюри и судей в мероприятиях различных уровней.

Таблица № 9 Информация о членстве в жюри

| Организатор                                          | Время<br>проведения     | Мероприятие