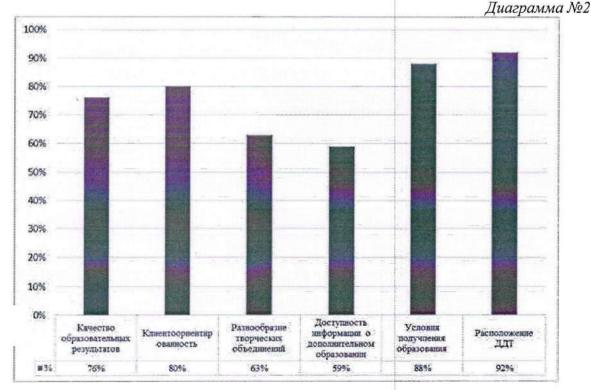

-----|
| у ровень          | Участники | Призеры | Участники | Призеры | Участники | Призеры |
| Международный     | 16%       | 14%     | 14,6%     | 11,8%   | 15,2%     | 13,7%   |
| Федеральный       | 18%       | 13%     | 3,9%      | 2,5%    | 4%        | 4%      |
| (Меж)региональный | 8%        | 6%      | 4,8%      | 2,3%    | 6%        | 6%      |

2.4 Функционирование внутренней системы оценки качества образования.

В 2022 году в МБУ ДО ДДТ им. Е. Е. Дерягиной была создана форма для анкетирования родителей, законных представителей обучающихся, по вопросам качества образования и условий предоставления образовательных услуг. Согласно результатам данного анкетирования было выявлено следующее:

Удовлетворенность услугами дополнительного образования ДДТ по приведенным ниже критериям



Приоритеты пользователей услуг дополнительного образования Диаграмма №3



Обоснование выбора творческого объединения



2.5 Оценка качества кадрового обеспечения

Образовательный процесс 2022 обеспечивался 76 году 28 48 педагогическими работниками из штатные работники и них Педагогический коллектив Дома творчества совместители. детского характеризуется высоким образовательным потенциалом, более 67% педагогов имеют высшее образование.

В ДДТ создан творческий, стабильно работающий педагогический коллектив единомышленников, открытый для всего нового.

Уровень образования сотрудников Пиаграмма №5



Педагогический коллектив отличается высоким уровнем профессионального мастерства: 29 сотрудников – 38% с высшей и 15 сотрудников – 20% первой квалификационными категориями.

За отчетный период