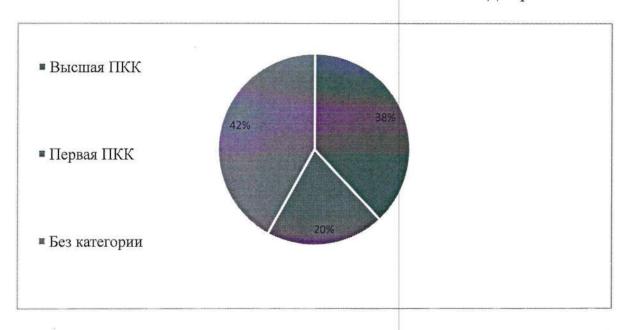

зуется высоким образовательным потенциалом, более 67% педагогов имеют высшее образование.

В ДДТ создан творческий, стабильно работающий педагогический коллектив единомышленников, открытый для всего нового.

Уровень образования сотрудников Пиаграмма №5



Педагогический коллектив отличается высоким уровнем профессионального мастерства: 29 сотрудников – 38% с высшей и 15 сотрудников – 20% первой квалификационными категориями.

За отчетный период прошли аттестационную процедуру 5 педагогических работников - 3 педагога, 1 концертмейстер подтвердили имеющуюся категорию, среди них 2 первых, 2 высших квалификационных категорий - 1 педагог дополнительного образования повысил квалификационную категорию с первой на высшую.

Уровень квалификационных категорий педагогических работников Диаграмма №6



Количественный состав педагогов до 35 лет - 32 человека, что составляет 42% от общего числа педагогических работников.

Уровень квалификационных категорий педагогических работников



В состав Аттестационной комиссии Министерства образования и молодежной политики Свердловской области от МБУ ДО ДДТ им Е.Е. Дерягиной в 2022 году входили специалисты, привлекаемые для осуществления всестороннего анализа профессиональной деятельности педагогических работников, аттестующихся в целях установления первой, высшей квалификационной категорий:

Булычева Оксана Викторовна, педагог-организатор

Вершинина Людмила Григорьевна, ПДО

Дрокин Андрей Анатольевич, ПДО

Никитина Анастасия Валерьевна, ПДО

Педагоги Дома детского творчества выступают в роли жюри и судей в мероприятиях различных уровней.

Таблица