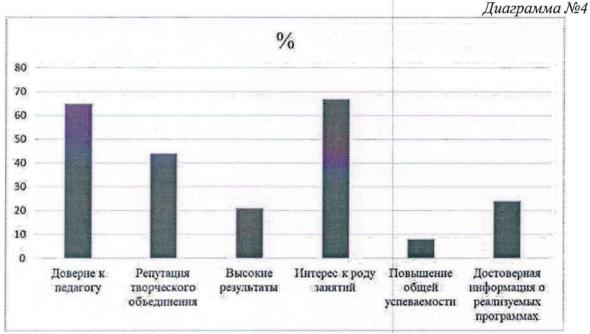

| 14%     | 14,6%     | 11,8%   | 15,2%     | 13,7%   |
| Федеральный       | 18%       | 13%     | 3,9%      | 2,5%    | 4%        | 4%      |
| (Меж)региональный | 8%        | 6%      | 4,8%      | 2,3%    | 6%        | 6%      |

2.4 Функционирование внутренней системы оценки качества образования.

В 2022 году в МБУ ДО ДДТ им. Е. Е. Дерягиной была создана форма для анкетирования родителей, законных представителей обучающихся, по вопросам качества образования и условий предоставления образовательных услуг. Согласно результатам данного анкетирования было выявлено следующее:

Удовлетворенность услугами дополнительного образования ДДТ по приведенным ниже критериям



Приоритеты пользователей услуг дополнительного образования Диаграмма №3



Обоснование выбора творческого объединения



2.5 Оценка качества кадрового обеспечения

Образовательный процесс 2022 обеспечивался 76 году 28 48 педагогическими работниками из штатные работники и них Педагогический коллектив Дома творчества совместители. детского характеризуется высоким образовательным потенциалом, более 67% педагогов имеют высшее образование.

В ДДТ создан творческий, стабильно работающий педагогический коллектив единомышленников, открытый для всего нового.

Уровень образования сотрудников Пиаграмма №5



Педагогический коллектив отличается высоким уровнем профессионального мастерства: 29 сотрудников – 38% с высшей и 15 сотрудников – 20% первой квалификационными категориями.

За отчетный период прошли аттестационную процедуру 5 педагогических работников - 3 педагога, 1 концертмейстер подтвердили имеющуюся категори