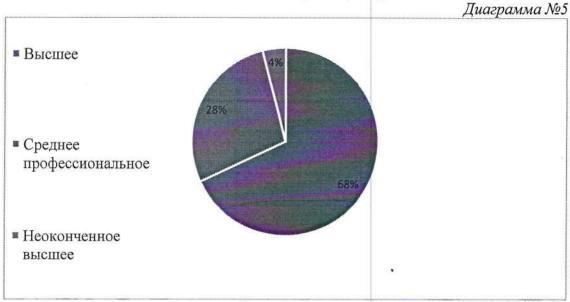

едоставления образовательных услуг. Согласно результатам данного анкетирования было выявлено следующее:

Удовлетворенность услугами дополнительного образования ДДТ по приведенным ниже критериям



Приоритеты пользователей услуг дополнительного образования Диаграмма №3



Обоснование выбора творческого объединения



2.5 Оценка качества кадрового обеспечения

Образовательный процесс 2022 обеспечивался 76 году 28 48 педагогическими работниками из штатные работники и них Педагогический коллектив Дома творчества совместители. детского характеризуется высоким образовательным потенциалом, более 67% педагогов имеют высшее образование.

В ДДТ создан творческий, стабильно работающий педагогический коллектив единомышленников, открытый для всего нового.

Уровень образования сотрудников Пиаграмма №5



Педагогический коллектив отличается высоким уровнем профессионального мастерства: 29 сотрудников – 38% с высшей и 15 сотрудников – 20% первой квалификационными категориями.

За отчетный период прошли аттестационную процедуру 5 педагогических работников - 3 педагога, 1 концертмейстер подтвердили имеющуюся категорию, среди них 2 первых, 2 высших квалификационных категорий - 1 педагог дополнительного образования повысил квалификационную категорию с первой на высшую.

Уровень квалификационных категорий педагогических работников Диаграмма №6



Количественный состав педагогов до 35 лет - 32 человека, что составляет 42% от общего числа педагогических работников.

Уровень квалификационных категорий педагогических работников



В состав Аттестационной комиссии Министерства образования и молодежн